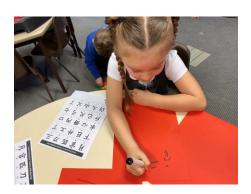

## Chinese New Year

Reception children have been looking at Chinese writing, making concertina dragons and using chopsticks to eat noodles.

Year 2 children have been making their own Chinese rats.