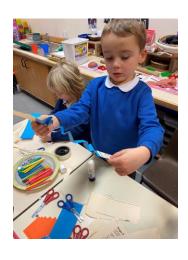

## Chinese New Year

Reception children have been looking at Chinese writing, making concertina dragons and using chopsticks to eat noodles.

Year 2 children have been making their own Chinese rats.