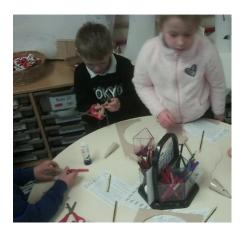

## Chinese New Year

Reception children have been looking at Chinese writing, making concertina dragons and using chopsticks to eat noodles.

Year 2 children have been making their own Chinese rats.