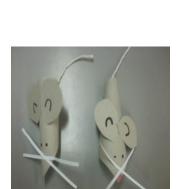

## Chinese New Year

Reception children have been looking at Chinese writing, making concertina dragons and using chopsticks to eat noodles.

Year 2 children have been making their own Chinese rats.