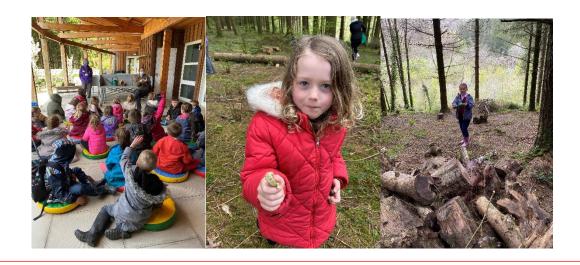

## RHS Rosemoor - Who lives in our garden?

Woodpeckers were full of excitement this week as they visited RHS Rosemoor. The children searched in the woods for invertebrates and studied any that they collected. After lunch, the children explored the gardens and had fun playing in the Copse play area.