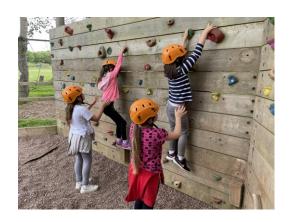

## Skern Lodge

Year Two visited Skern Lodge this week. The children had a great time improving their team working skills. They experienced the traversing wall, obstacle course and learnt explorer skills, which included putting up a tent and navigating.