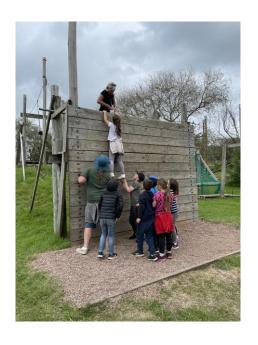

## Skern Lodge

Year Two visited Skern Lodge this week. The children had a great time improving their team working skills. They experienced the traversing wall, obstacle course and learnt explorer skills, which included putting up a tent and navigating.