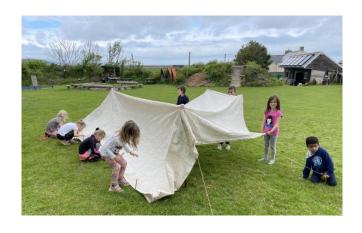

## Skern Lodge

Year Two visited Skern Lodge this week. The children had a great time improving their team working skills. They experienced the traversing wall, obstacle course and learnt explorer skills, which included putting up a tent and navigating.