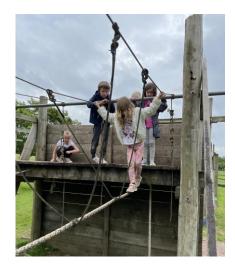

## Skern Lodge

Year Two visited Skern Lodge this week. The children had a great time improving their team working skills. They experienced the traversing wall, obstacle course and learnt explorer skills, which included putting up a tent and navigating.