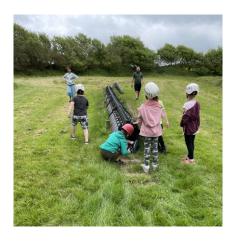

## Skern Lodge

Year Two visited Skern Lodge this week. The children had a great time improving their team working skills. They experienced the traversing wall, obstacle course and learnt explorer skills, which included putting up a tent and navigating.