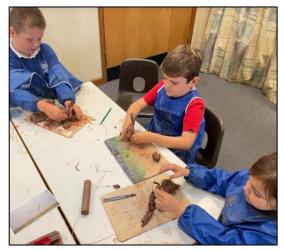

## Elephants, Lions and Zebras - Forest School

In Forest School the children enjoyed making clay faces and learning how to catch a spark to make a fire.

Kingfishers, Swans and Swallows - Clay Dinosaurs

The children have been using the skills that they have learned to sculpt dinosaurs using wire and clay.