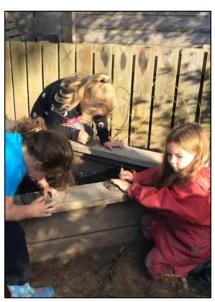

## Elephants, Lions and Zebras - Forest School

In Forest School the children enjoyed making clay faces and learning how to catch a spark to make a fire.

Kingfishers, Swans and Swallows - Clay Dinosaurs

The children have been using the skills that they have learned to sculpt dinosaurs using wire and clay.