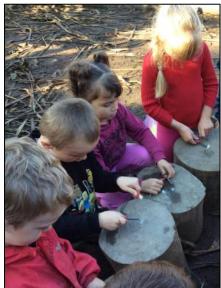

## Elephants, Lions and Zebras - Forest School

In Forest School the children enjoyed making clay faces and learning how to catch a spark to make a fire.

Kingfishers, Swans and Swallows - Clay Dinosaurs

The children have been using the skills that they have learned to sculpt dinosaurs using wire and clay.