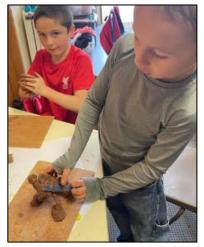

## Elephants, Lions and Zebras - Forest School

In Forest School the children enjoyed making clay faces and learning how to catch a spark to make a fire.

Kingfishers, Swans and Swallows - Clay Dinosaurs

The children have been using the skills that they have learned to sculpt dinosaurs using wire and clay.