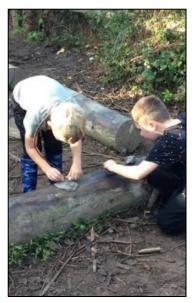

## Elephants, Lions and Zebras - Forest School

In Forest School the children enjoyed making clay faces and learning how to catch a spark to make a fire.

Kingfishers, Swans and Swallows - Clay Dinosaurs

The children have been using the skills that they have learned to sculpt dinosaurs using wire and clay.