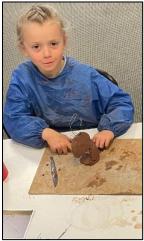

## Elephants, Lions and Zebras - Forest School

In Forest School the children enjoyed making clay faces and learning how to catch a spark to make a fire.

Kingfishers, Swans and Swallows - Clay Dinosaurs

The children have been using the skills that they have learned to sculpt dinosaurs using wire and clay.