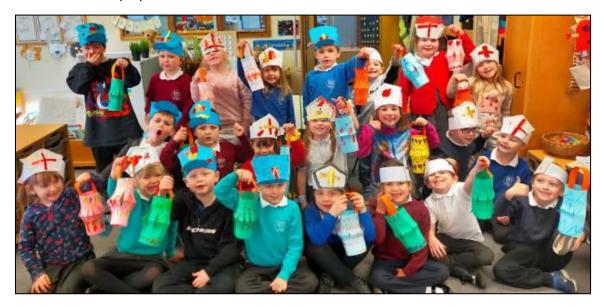

### Elephants, Lions and Zebras

The children have enjoyed learning about the 'Lady of The Lamp', Florence Nightingale, as part of their "Superheroes" topic. They made their own hats and lamps, immersing themselves in role play.