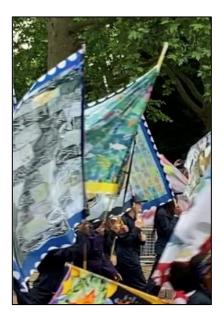

River of Hope

It was really exciting to see the children's flag during the procession. One of our Teaching Assistants was at the event and took the photograph below: