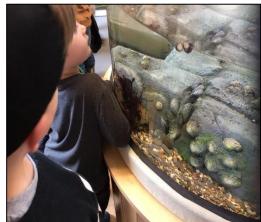

### Jellyfish, Turtles and Starfish trip to Northam Burrows Country Park, Bideford

The children had an amazing time exploring the rock pools on Westward Ho! beach and looking for mini beasts on Northam Burrows. They completed their visit with a tour of the visitor centre.