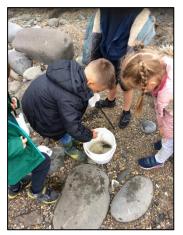

### Jellyfish, Turtles and Starfish trip to Northam Burrows Country Park, Bideford

The children had an amazing time exploring the rock pools on Westward Ho! beach and looking for mini beasts on Northam Burrows. They completed their visit with a tour of the visitor centre.