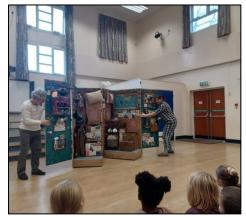

### Reception and Years One and Two - Theatre Alibi, 'The Parcel' Performance

The children thoroughly enjoyed watching 'The Parcel' performance. Afterwards, the performers allowed the children to look more closely at the parcel and ask questions.