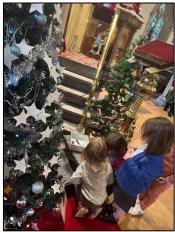

# Singing at the Christmas Tree Festival at Pip and Jim's Chuch

The children in Seahorses, Starfish, and Turtles enjoyed singing at the Christmas Tree Festival.

Kind regards,

Claire Grant