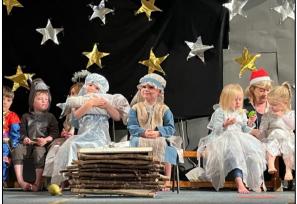

### Nursery - 'A First Nativity'

The children enjoyed singing and dancing and were all star performers in their Christmas play.