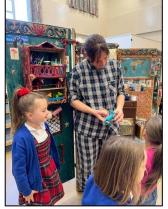

### Reception and Years One and Two - Theatre Alibi, 'The Parcel' Performance

The children thoroughly enjoyed watching 'The Parcel' performance. Afterwards, the performers allowed the children to look more closely at the parcel and ask questions.