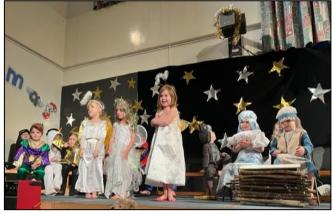

### Nursery - 'A First Nativity'

The children enjoyed singing and dancing and were all star performers in their Christmas play.