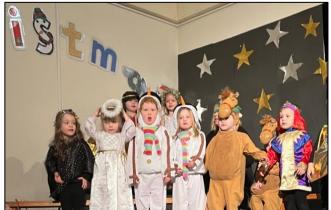

### Nursery - 'A First Nativity'

The children enjoyed singing and dancing and were all star performers in their Christmas play.