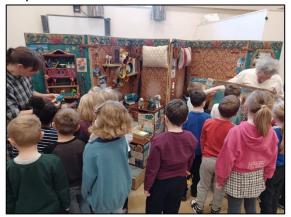

### Reception and Years One and Two - Theatre Alibi, 'The Parcel' Performance

The children thoroughly enjoyed watching 'The Parcel' performance. Afterwards, the performers allowed the children to look more closely at the parcel and ask questions.