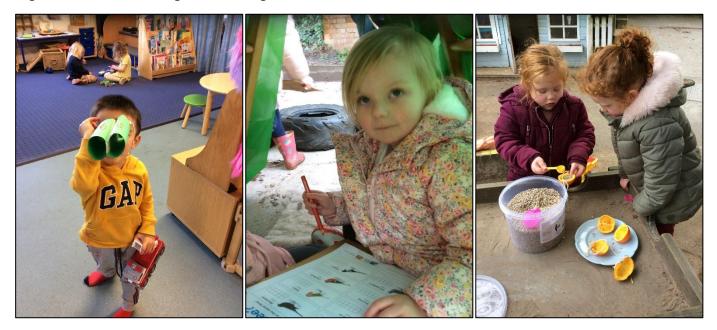

## Nursery

The children have taken part in "The RSPB Big Garden Birdwatch" this week. They built a hide, and made bird feeders and binoculars. The children enjoyed watching the birds and started to recognise regular visitors including robins, seagulls and blackbirds.