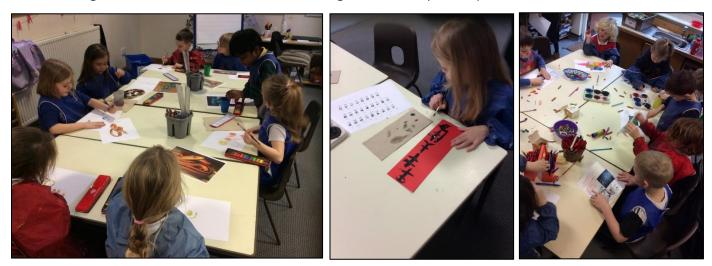

## Chinese New Year

The children had a great time learning about the traditions and celebrations of the Chinese New Year, writing their names in Chinese and creating artwork inspired by snakes.