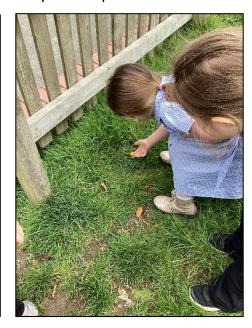

### Year Two Engage Day - Sow and Grow

The children enjoyed exploring the school grounds for signs of spring. They had fun drawing and painting plants, decorating plant pots and learning about the different parts of plants.