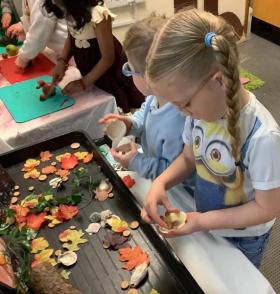

## Reception and Year One Engage Day - Jack and the Beanstalk

As an introduction to their Jack and the Beanstalk topic, the children had a wonderful day exploring a wide range of activities including sketching flora and fauna and planting beans to take home.