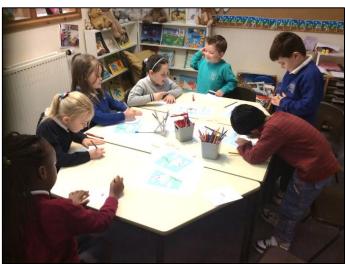

### Year Two Engage Day - Sow and Grow

The children enjoyed exploring the school grounds for signs of spring. They had fun drawing and painting plants, decorating plant pots and learning about the different parts of plants.