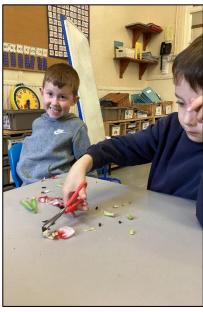

## Reception and Year One Engage Day - Jack and the Beanstalk

As an introduction to their Jack and the Beanstalk topic, the children had a wonderful day exploring a wide range of activities including sketching flora and fauna and planting beans to take home.