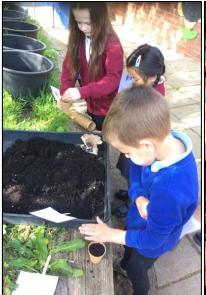

### Year Two Engage Day - Sow and Grow

The children enjoyed exploring the school grounds for signs of spring. They had fun drawing and painting plants, decorating plant pots and learning about the different parts of plants.