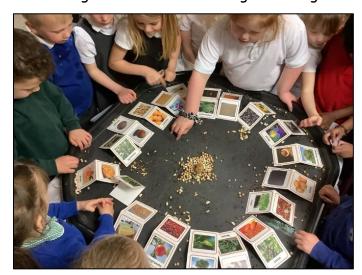

## Reception and Year One Engage Day - Jack and the Beanstalk

As an introduction to their Jack and the Beanstalk topic, the children had a wonderful day exploring a wide range of activities including sketching flora and fauna and planting beans to take home.