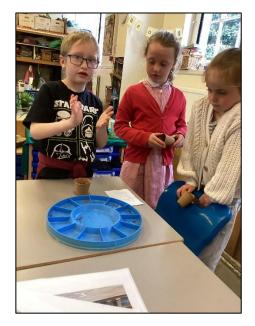

## Reception and Year One Engage Day - Jack and the Beanstalk

As an introduction to their Jack and the Beanstalk topic, the children had a wonderful day exploring a wide range of activities including sketching flora and fauna and planting beans to take home.