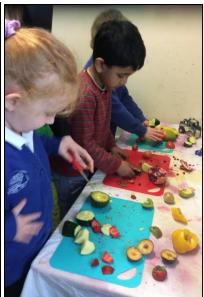

### Year Two Engage Day - Sow and Grow

The children enjoyed exploring the school grounds for signs of spring. They had fun drawing and painting plants, decorating plant pots and learning about the different parts of plants.