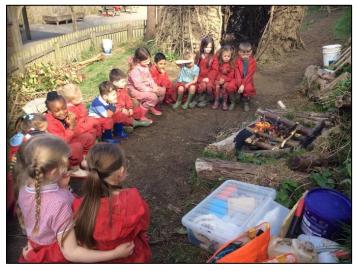

## Nursery - Goldilocks and the Three Bears

The children enjoyed making 'bear' toast using marmalade, honey, raisins, chocolate chips and bananas which they sliced.

Forest School - Giraffes Class

The children enjoyed helping Mr D to build a mud hut on the forest school bank and toasted marshmallows around the campfire.