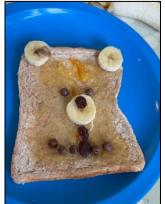

## Nursery - Goldilocks and the Three Bears

The children enjoyed making 'bear' toast using marmalade, honey, raisins, chocolate chips and bananas which they sliced.

Forest School - Giraffes Class

The children enjoyed helping Mr D to build a mud hut on the forest school bank and toasted marshmallows around the campfire.