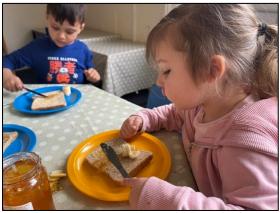

## Nursery - Goldilocks and the Three Bears

The children enjoyed making 'bear' toast using marmalade, honey, raisins, chocolate chips and bananas which they sliced.

Forest School - Giraffes Class

The children enjoyed helping Mr D to build a mud hut on the forest school bank and toasted marshmallows around the campfire.