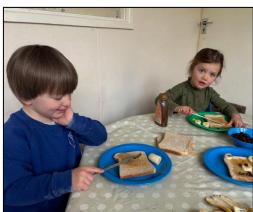

## Nursery - Goldilocks and the Three Bears

The children enjoyed making 'bear' toast using marmalade, honey, raisins, chocolate chips and bananas which they sliced.

Forest School - Giraffes Class

The children enjoyed helping Mr D to build a mud hut on the forest school bank and toasted marshmallows around the campfire.