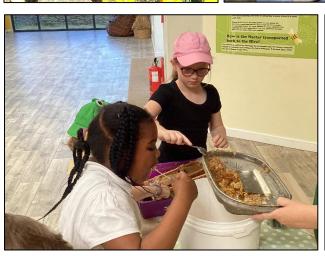

#### Swans and Kingfishers, Visit to Quince Honey Farm - Habitats

The children had an amazing time learning about bees and exploring their habitats. They enjoyed tasting a range of honey, making beeswax candles and planting bee-friendly seeds.