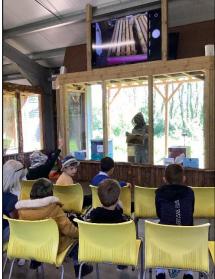

#### Swans and Kingfishers, Visit to Quince Honey Farm - Habitats

The children had an amazing time learning about bees and exploring their habitats. They enjoyed tasting a range of honey, making beeswax candles and planting bee-friendly seeds.