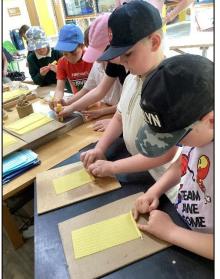

#### Swans and Kingfishers, Visit to Quince Honey Farm - Habitats

The children had an amazing time learning about bees and exploring their habitats. They enjoyed tasting a range of honey, making beeswax candles and planting bee-friendly seeds.